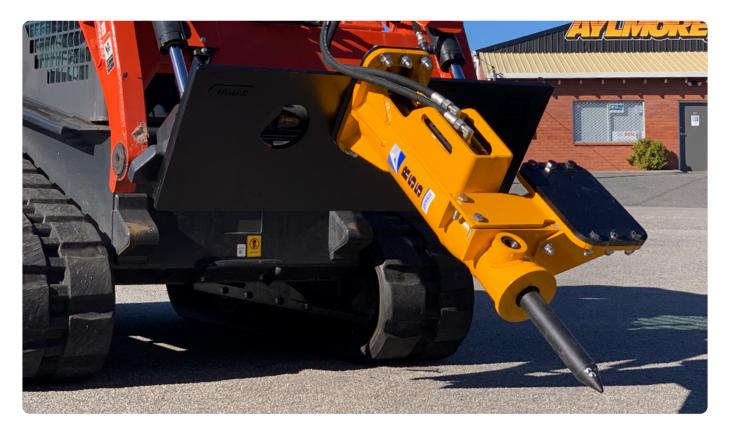

## **Rock Breaker**

40+ HP SKID STEER

host machine must have no return line pressure

» Tie-rodless hammer design

FEATURES

- » Vibration and sound suppressed
- >> Fully serviceable using no specialist tools
- Includes hoses, couplings and two moils
- » World's best rock breaker made in UK

## Rock Breaker