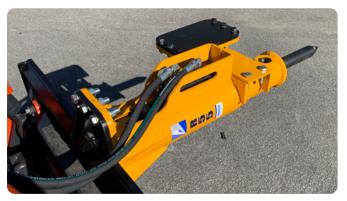

## **Rock Breaker**

40+ HP SKID STEER

host machine must have no return line pressure

» Tie-rodless hammer design

FEATURES

- » Vibration and sound suppressed
- >> Fully serviceable using no specialist tools
- Includes hoses, couplings and two moils
- » World's best rock breaker made in UK