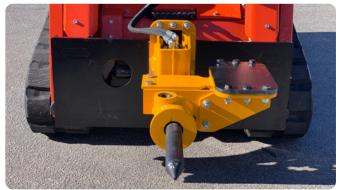

## **Rock Breaker**

40+ HP SKID STEER

host machine must have no return line pressure

» Tie-rodless hammer design

FEATURES

- » Vibration and sound suppressed
- >> Fully serviceable using no specialist tools
- Includes hoses, couplings and two moils
- » World's best rock breaker made in UK

## Rock Breaker