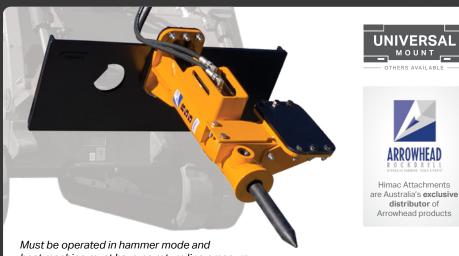

## **Rock Breaker**

40+ HP SKID STEER

host machine must have no return line pressure

» Tie-rodless hammer design

FEATURES

- » Vibration and sound suppressed
- >> Fully serviceable using no specialist tools
- Includes hoses, couplings and two moils
- » World's best rock breaker made in UK