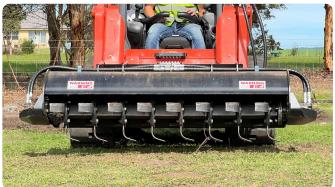

## **Rotary Tiller**

40+ HP SKID STEER

| FEATURES<br>« « | Hydraulic bidirectional Rotor for fo<br>reverse operation<br>Dual-motor design delivers more t<br>eliminates outside bearings and ch<br>Adjustable cut depth, 75mm to 150<br>Replaceable Skid Shoes | orque and<br>nains.<br>Omm | REQUIRED FLOW<br>60 - 100 LPM<br>TILLING DEPTH<br>75 - 150 mm |             |           |
|-----------------|-----------------------------------------------------------------------------------------------------------------------------------------------------------------------------------------------------|----------------------------|---------------------------------------------------------------|-------------|-----------|
| CODE            | DESCRIPTION                                                                                                                                                                                         | BLADES                     | WIDTH                                                         | FLOW RANGE  | PRICING   |
| RT72UN          | Rotary Tiller                                                                                                                                                                                       | 32                         | 1830 mm (72")                                                 | 60 -100 LPM | GET QUOTE |