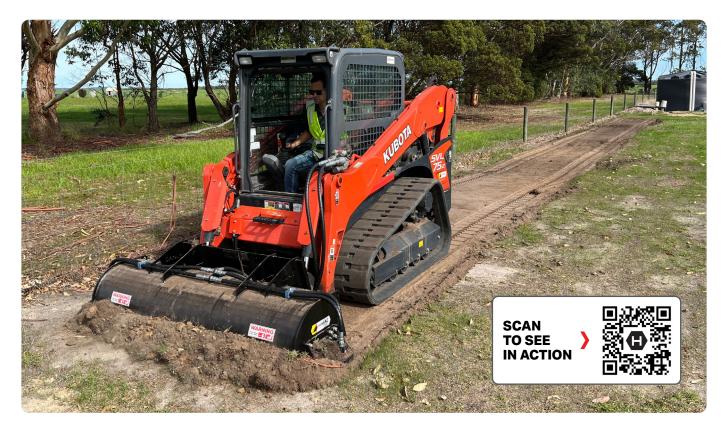

## **Rotary Tiller**

40+ HP SKID STEER

| FEATURES<br>« « | Hydraulic bidirectional Rotor for fo<br>reverse operation<br>Dual-motor design delivers more t<br>eliminates outside bearings and ch<br>Adjustable cut depth, 75mm to 150<br>Replaceable Skid Shoes | orque and<br>nains.<br>Omm | REQUIRED FLOW<br>60 - 100 LPM<br>TILLING DEPTH<br>75 - 150 mm |             |           |
|-----------------|-----------------------------------------------------------------------------------------------------------------------------------------------------------------------------------------------------|----------------------------|---------------------------------------------------------------|-------------|-----------|
| CODE            | DESCRIPTION                                                                                                                                                                                         | BLADES                     | WIDTH                                                         | FLOW RANGE  | PRICING   |
| RT72UN          | Rotary Tiller                                                                                                                                                                                       | 32                         | 1830 mm (72")                                                 | 60 -100 LPM | GET QUOTE |