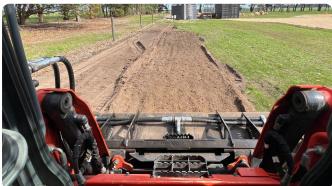

## **Rotary Tiller**

40+ HP SKID STEER

| FEATURES<br>« « | Hydraulic bidirectional Rotor for fo<br>reverse operation<br>Dual-motor design delivers more t<br>eliminates outside bearings and ch<br>Adjustable cut depth, 75mm to 150<br>Replaceable Skid Shoes | orque and<br>nains.<br>Omm | REQUIRED FLOW<br>60 - 100 LPM<br>TILLING DEPTH<br>75 - 150 mm |             |           |
|-----------------|-----------------------------------------------------------------------------------------------------------------------------------------------------------------------------------------------------|----------------------------|---------------------------------------------------------------|-------------|-----------|
| CODE            | DESCRIPTION                                                                                                                                                                                         | BLADES                     | WIDTH                                                         | FLOW RANGE  | PRICING   |
| RT72UN          | Rotary Tiller                                                                                                                                                                                       | 32                         | 1830 mm (72")                                                 | 60 -100 LPM | GET QUOTE |