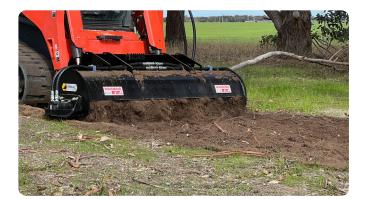

## **Rotary Tiller**

40+ HP SKID STEER

| FEATURES<br>« « | Hydraulic bidirectional Rotor for fo<br>reverse operation<br>Dual-motor design delivers more t<br>eliminates outside bearings and ch<br>Adjustable cut depth, 75mm to 150<br>Replaceable Skid Shoes | orque and<br>nains.<br>Omm | REQUIRED FLOW<br>60 - 100 LPM<br>TILLING DEPTH<br>75 - 150 mm |             |           |
|-----------------|-----------------------------------------------------------------------------------------------------------------------------------------------------------------------------------------------------|----------------------------|---------------------------------------------------------------|-------------|-----------|
| CODE            | DESCRIPTION                                                                                                                                                                                         | BLADES                     | WIDTH                                                         | FLOW RANGE  | PRICING   |
| RT72UN          | Rotary Tiller                                                                                                                                                                                       | 32                         | 1830 mm (72")                                                 | 60 -100 LPM | GET QUOTE |