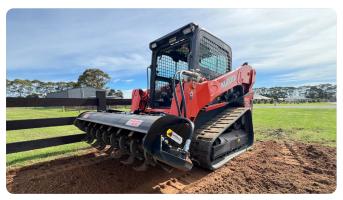

## **Rotary Tiller**

40+ HP SKID STEER

| FEATURES<br>« « | Hydraulic bidirectional Rotor for fo<br>reverse operation<br>Dual-motor design delivers more t<br>eliminates outside bearings and ch<br>Adjustable cut depth, 75mm to 150<br>Replaceable Skid Shoes | orque and<br>nains.<br>Omm | REQUIRED FLOW<br>60 - 100 LPM<br>TILLING DEPTH<br>75 - 150 mm |             |           |
|-----------------|-----------------------------------------------------------------------------------------------------------------------------------------------------------------------------------------------------|----------------------------|---------------------------------------------------------------|-------------|-----------|
| CODE            | DESCRIPTION                                                                                                                                                                                         | BLADES                     | WIDTH                                                         | FLOW RANGE  | PRICING   |
| RT72UN          | Rotary Tiller                                                                                                                                                                                       | 32                         | 1830 mm (72")                                                 | 60 -100 LPM | GET QUOTE |