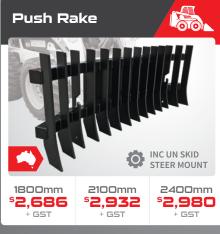

#### Power Rake

Clear fence lines, remove vegetation, dig out stones / rocks and more with the Ag Loader Power Rake - high grade 40 x 40mm solid bar tynes, suitable for 80 - 230HP machines.

) **1800 888 114** by June 30

## SKID STEER Attachments

Find out more about our expanding **Skid Steer Attachment** range today