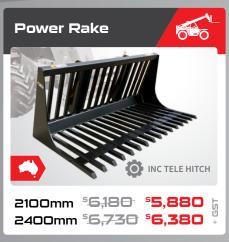

#### Power Rake

Clear fence lines, remove vegetation, dig out stones / rocks and more with the Ag Loader Power Rake - high grade 40 x 40mm solid bar tynes, suitable for 80 - 230HP machines.

) **1800 888 114** by June 30