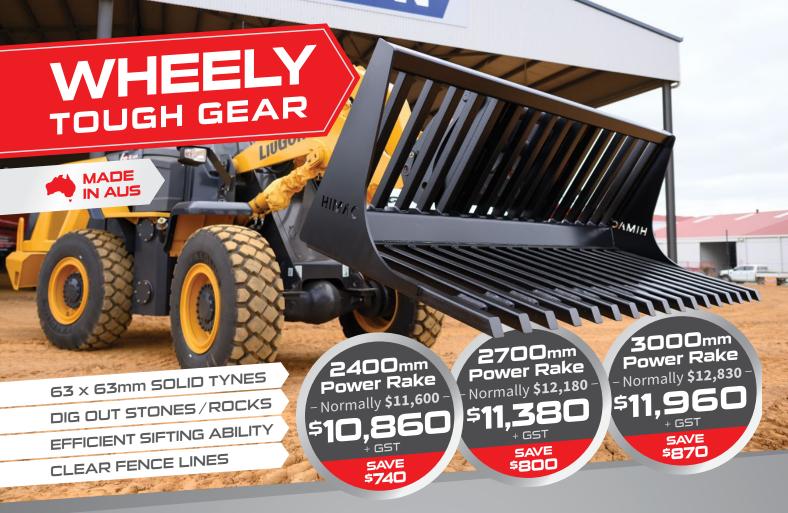

#### Power Rake

Clear fence lines, remove vegetation, dig out stones / rocks and more with the Ag Loader Power Rake - high grade 40 x 40mm solid bar tynes, suitable for 80 - 230HP machines.

) **1800 888 114** by June 30