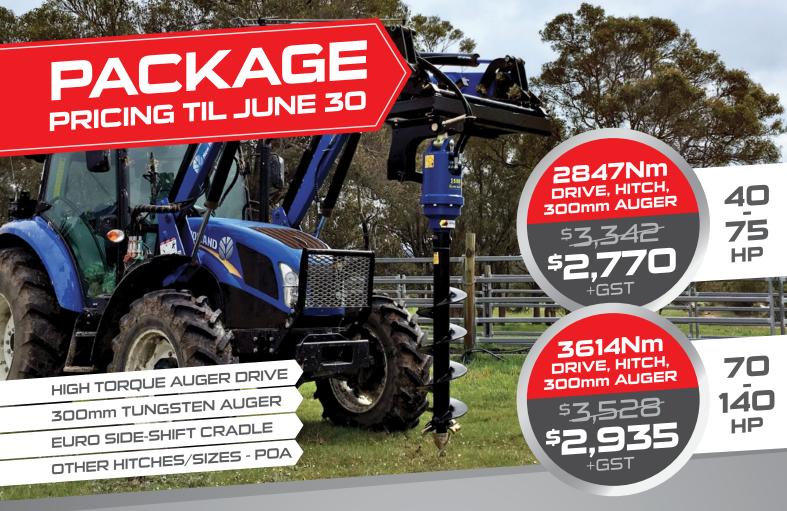

AR36 HIGH GRADE STEEL



EXTREME DUTY MODEL WITH REINFORCED CUTTING EDGE

2400mm Heavy Duty 2000mm Heavy Duty – Normally **\$4,175** - Normally **\$3,690** + GST Up to 100HF Up to 100HP

2400mm Extreme Duty – Normally **\$4,560** 

80 - 135HP

) **1800 888 114** by June **30** 



HEAVY DUTY MODEL WITH TOOTHED BAR



#### Power Rake

Clear fence lines, remove vegetation, dig out stones / rocks and more with the Ag Loader Power Rake - high grade 40 x 40mm solid bar tynes, suitable for 80 - 230HP machines.



) **1800 888 114** by June 30



#### **GP Bucket**

Made in Australia and built to last, you will find a top quality GP Bucket to suit you at Himac high grade steel, wear plates and weld-on cutting edge as standard. Other sizes available.



) **1800 888 114** by June 30























lock on the incredible **Self-Loading Mixer Bucket** for fast scoop 'n' mix action - inc unloading pipe for a precise pour 350 I



























Prices shown include Quick Hitch Mount

Other Hitches - POA



## SKID STEER Attachments



















Find out more about our expanding **Skid Steer Attachment** range today