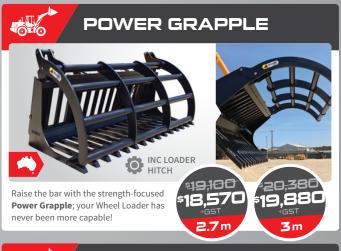

#### **Power Grapple**

Featuring 40 x 40mm high tensile solid bar tynes and robust dual grapple arms, the Ag Loader **Power Grapple** is a force to be reckoned with designed for 80 - 230HP machines.

) **1800 888 114** by June 30