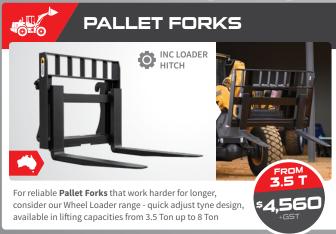

Up to 100HF Up to 100HP

2400mm Extreme Duty – Normally **\$4,560** 

80 - 135HP

) **1800 888 114** by June **30** 



HEAVY DUTY MODEL WITH TOOTHED BAR



#### Power Rake

Clear fence lines, remove vegetation, dig out stones / rocks and more with the Ag Loader Power Rake - high grade 40 x 40mm solid bar tynes, suitable for 80 - 230HP machines.



) **1800 888 114** by June 30



#### **GP Bucket**

Made in Australia and built to last, you will find a top quality GP Bucket to suit you at Himac high grade steel, wear plates and weld-on cutting edge as standard. Other sizes available.



) **1800 888 114** by June 30























lock on the incredible **Self-Loading Mixer Bucket** for fast scoop 'n' mix action - inc unloading pipe for a precise pour 350 I



























Prices shown include Quick Hitch Mount

Other Hitches - POA



## SKID STEER Attachments



















Find out more about our expanding **Skid Steer Attachment** range today