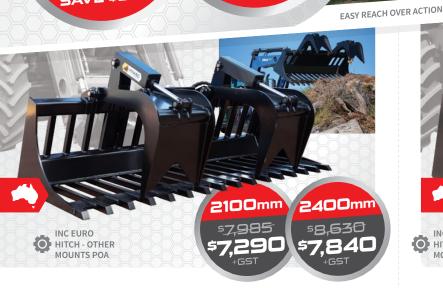

### **Wrapped Bale Grab**

For efficient bale transportation, the Himac Bale Grab will save you time and your back! With a generous opening width and durable design, you'll shift and stack bales in a flash.

MAXIMUM OPENING OF 2 METRES SMOOTH GRAB = NO BALE DAMAGE GRIP ROUND OR SQUARE BALES

) **1800 888 114** by June 30

**EURO** Bale Grab Normally **\$3,260** SAVE \$500

TELE Bale Grab Normally **\$4,160** + GST SAVE \$620

STACK 'EM UP IN SECONDS

WIDE CLAMP OPENING