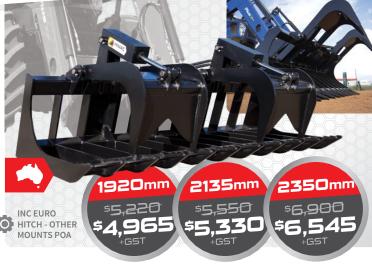

### **Wrapped Bale Grab**

For efficient bale transportation, the Himac Bale Grab will save you time and your back! With a generous opening width and durable design, you'll shift and stack bales in a flash.

MAXIMUM OPENING OF 2 METRES SMOOTH GRAB = NO BALE DAMAGE GRIP ROUND OR SQUARE BALES

) **1800 888 114** by June 30

**EURO** Bale Grab Normally **\$3,260** SAVE \$500

TELE Bale Grab Normally **\$4,160** + GST SAVE \$620

STACK 'EM UP IN SECONDS

WIDE CLAMP OPENING