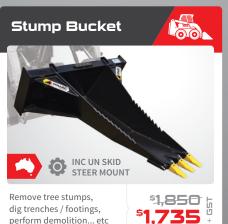

e **30** 



HEAVY DUTY MODEL WITH TOOTHED BAR



#### Power Rake

Clear fence lines, remove vegetation, dig out stones / rocks and more with the Ag Loader Power Rake - high grade 40 x 40mm solid bar tynes, suitable for 80 - 230HP machines.



) **1800 888 114** by June 30



#### **GP Bucket**

Made in Australia and built to last, you will find a top quality GP Bucket to suit you at Himac high grade steel, wear plates and weld-on cutting edge as standard. Other sizes available.



) **1800 888 114** by June 30























lock on the incredible **Self-Loading Mixer Bucket** for fast scoop 'n' mix action - inc unloading pipe for a precise pour 350 I



























Prices shown include Quick Hitch Mount

Other Hitches - POA



## SKID STEER Attachments



















Find out more about our expanding **Skid Steer Attachment** range today