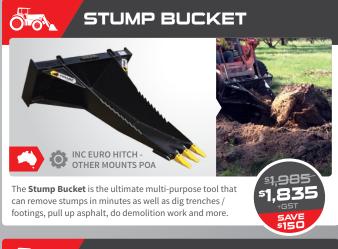

LADING AR36 HIGH GRADE STEEL



EXTREME DUTY MODEL WITH REINFORCED CUTTING EDGE

2400mm Heavy Duty 2000mm Heavy Duty – Normally **\$4,175** - Normally **\$3,690** + GST Up to 100HF Up to 100HP

2400mm Extreme Duty – Normally **\$4,560** 

80 - 135HP

) **1800 888 114** by June **30** 



HEAVY DUTY MODEL WITH TOOTHED BAR



#### Power Rake

Clear fence lines, remove vegetation, dig out stones / rocks and more with the Ag Loader Power Rake - high grade 40 x 40mm solid bar tynes, suitable for 80 - 230HP machines.



) **1800 888 114** by June 30



#### **GP Bucket**

Made in Australia and built to last, you will find a top quality GP Bucket to suit you at Himac high grade steel, wear plates and weld-on cutting edge as standard. Other sizes available.



) **1800 888 114** by June 30























lock on the incredible **Self-Loading Mixer Bucket** for fast scoop 'n' mix action - inc unloading pipe for a precise pour 350 I



























Prices shown include Quick Hitch Mount

Other Hitches - POA



## SKID STEER Attachments



















Find out more about our expanding **Skid Steer Attachment** range today