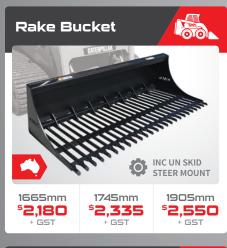

### Rake Sieve Bucket

Built right here in Australia with high-grade steel, the Rake Bucket will stand the test of time. Featuring flat bar design for maximum sifting and front lip to prevent spillage. Other sizes available.

SEPARATE ROCKS AND DIRT SIFTING AND BACK BLADING AR36 HIGH GRADE STEEL

EXTREME DUTY MODEL WITH REINFORCED CUTTING EDGE

2400mm Heavy Duty 2000mm Heavy Duty – Normally **\$4,175** - Normally **\$3,690** + GST Up to 100HF Up to 100HP

2400mm Extreme Duty – Normally **\$4,560** 

80 - 135HP

) **1800 888 114** by June **30** 

HEAVY DUTY MODEL WITH TOOTHED BAR