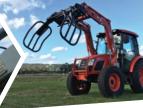

#### **Power Grapple**

Featuring 40 x 40mm high tensile solid bar tynes and robust dual grapple arms, the Ag Loader **Power Grapple** is a force to be reckoned with designed for 80 - 230HP machines.

) **1800 888 114** by June 30

#### **Brush Grapple**

The unique angled front edge design of the Brush Grapple tynes allow you to take hold of larger volumes of vegetation without digging in and disturbing the ground.

) **1800 888 114** by June 30