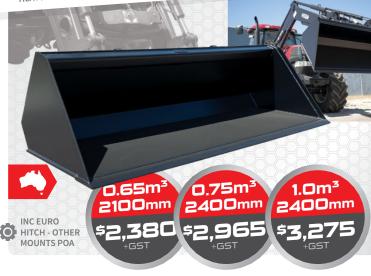

#### **GP Bucket**

Made in Australia and built to last, you will find a top quality GP Bucket to suit you at Himac high grade steel, wear plates and weld-on cutting edge as standard. Other sizes available.

) **1800 888 114** by June 30

lock on the incredible **Self-Loading Mixer Bucket** for fast scoop 'n' mix action - inc unloading pipe for a precise pour 350 I

Prices shown include Quick Hitch Mount

Other Hitches - POA