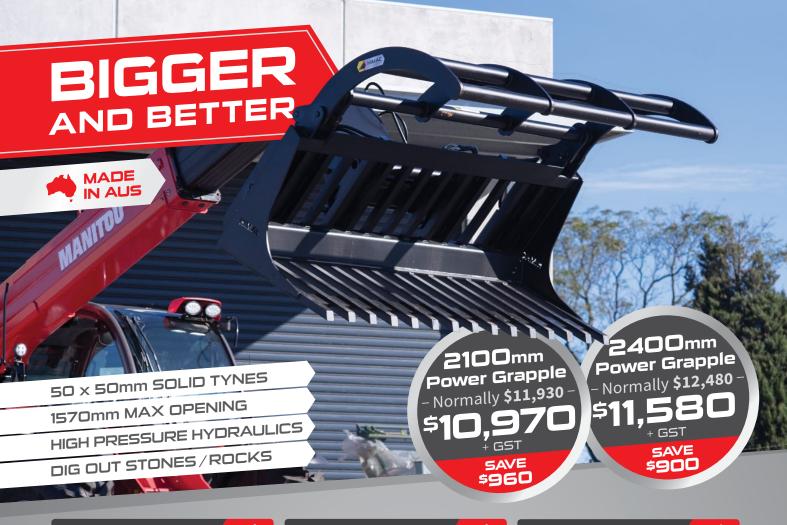

#### **Power Grapple**

Featuring 40 x 40mm high tensile solid bar tynes and robust dual grapple arms, the Ag Loader **Power Grapple** is a force to be reckoned with designed for 80 - 230HP machines.

) **1800 888 114** by June 30