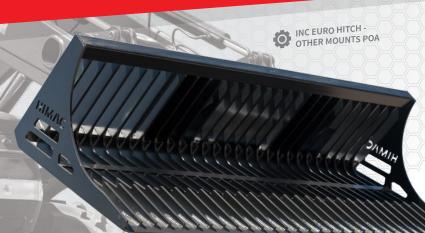

### Rake Sieve Bucket

Built right here in Australia with high-grade steel, the Rake Bucket will stand the test of time. Featuring flat bar design for maximum sifting and front lip to prevent spillage. Other sizes available.

SEPARATE ROCKS AND DIRT SIFTING AND BACK BLADING AR36 HIGH GRADE STEEL

EXTREME DUTY MODEL WITH REINFORCED CUTTING EDGE

2400mm Heavy Duty 2000mm Heavy Duty – Normally **\$4,175** - Normally **\$3,690** + GST Up to 100HF Up to 100HP

2400mm Extreme Duty – Normally **\$4,560** 

80 - 135HP

) **1800 888 114** by June **30** 

HEAVY DUTY MODEL WITH TOOTHED BAR