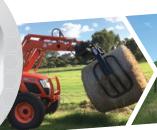

### **Wrapped Bale Grab**

For efficient bale transportation, the Himac Bale Grab will save you time and your back! With a generous opening width and durable design, you'll shift and stack bales in a flash.

MAXIMUM OPENING OF 2 METRES SMOOTH GRAB = NO BALE DAMAGE GRIP ROUND OR SQUARE BALES

) **1800 888 114** by June 30

**EURO** Bale Grab Normally **\$3,260** SAVE \$500

TELE Bale Grab Normally **\$4,160** + GST SAVE \$620

STACK 'EM UP IN SECONDS

WIDE CLAMP OPENING