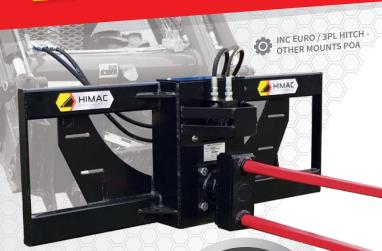

### HaySpin™ Bale Spinner

This innovative hay handling attachment allows quick distribution of round bales, (even over the fence) to feed livestock fast! Choose from Ag Loader or 3 Point Linkage models - on special until June 30.

SINGLE BALE IN MULTIPLE AREAS 1200mm CONUS 2 HAY SPEARS FEED OVER FENCE (FEL only)

BI-DIRECTIONAL HYD ROTATION INCLUDES HOSES AND COUPLINGS

EURO HaySpin™ Normally **\$4,490** 

SAVE \$900

3PL HaySpin™ Normally **\$4,540** SAVE \$900

) Call **1800 888 114** 

GO DOUBLE BALE TO SAVE TIME

BI-DIRECTIONAL HYDRAULIC ROTATION

SIMPLE AS DRIVE 'N' SPIN TO GET GOING

FEL MODEL ALLOWS FEEDING OVER FENCE

Instant Asset Write-Off