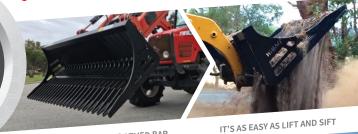

#### **Power Grapple**

Featuring 40 x 40mm high tensile solid bar tynes and robust dual grapple arms, the Ag Loader **Power Grapple** is a force to be reckoned with designed for 80 - 230HP machines.

) **1800 888 114** by June 30

#### **Brush Grapple**

The unique angled front edge design of the Brush Grapple tynes allow you to take hold of larger volumes of vegetation without digging in and disturbing the ground.

) **1800 888 114** by June 30