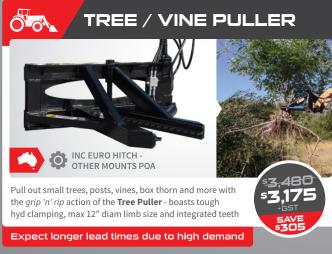

DING AR36 HIGH GRADE STEEL



EXTREME DUTY MODEL WITH REINFORCED CUTTING EDGE

2400mm Heavy Duty 2000mm Heavy Duty – Normally **\$4,175** - Normally **\$3,690** + GST Up to 100HF Up to 100HP

2400mm Extreme Duty – Normally **\$4,560** 

80 - 135HP

) **1800 888 114** by June **30** 



HEAVY DUTY MODEL WITH TOOTHED BAR



#### Power Rake

Clear fence lines, remove vegetation, dig out stones / rocks and more with the Ag Loader Power Rake - high grade 40 x 40mm solid bar tynes, suitable for 80 - 230HP machines.



) **1800 888 114** by June 30



#### **GP Bucket**

Made in Australia and built to last, you will find a top quality GP Bucket to suit you at Himac high grade steel, wear plates and weld-on cutting edge as standard. Other sizes available.



) **1800 888 114** by June 30























lock on the incredible **Self-Loading Mixer Bucket** for fast scoop 'n' mix action - inc unloading pipe for a precise pour 350 I



























Prices shown include Quick Hitch Mount

Other Hitches - POA



## SKID STEER Attachments



















Find out more about our expanding **Skid Steer Attachment** range today