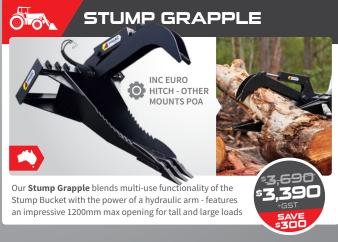

NG AR36 HIGH GRADE STEEL



EXTREME DUTY MODEL WITH REINFORCED CUTTING EDGE

2400mm Heavy Duty 2000mm Heavy Duty – Normally **\$4,175** - Normally **\$3,690** + GST Up to 100HF Up to 100HP

2400mm Extreme Duty – Normally **\$4,560** 

80 - 135HP

) **1800 888 114** by June **30** 



HEAVY DUTY MODEL WITH TOOTHED BAR



#### Power Rake

Clear fence lines, remove vegetation, dig out stones / rocks and more with the Ag Loader Power Rake - high grade 40 x 40mm solid bar tynes, suitable for 80 - 230HP machines.



) **1800 888 114** by June 30



#### **GP Bucket**

Made in Australia and built to last, you will find a top quality GP Bucket to suit you at Himac high grade steel, wear plates and weld-on cutting edge as standard. Other sizes available.



) **1800 888 114** by June 30























lock on the incredible **Self-Loading Mixer Bucket** for fast scoop 'n' mix action - inc unloading pipe for a precise pour 350 I



























Prices shown include Quick Hitch Mount

Other Hitches - POA



## SKID STEER Attachments



















Find out more about our expanding **Skid Steer Attachment** range today