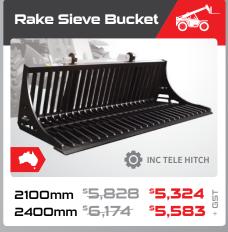

### Rake Sieve Bucket

Built right here in Australia with high-grade steel, the Rake Bucket will stand the test of time. Featuring flat bar design for maximum sifting and front lip to prevent spillage. Other sizes available.

SEPARATE ROCKS AND DIRT SIFTING AND BACK BLADING AR36 HIGH GRADE STEEL

EXTREME DUTY MODEL WITH REINFORCED CUTTING EDGE

2400mm Heavy Duty 2000mm Heavy Duty – Normally **\$4,175** - Normally **\$3,690** + GST Up to 100HF Up to 100HP

2400mm Extreme Duty – Normally **\$4,560** 

80 - 135HP

) **1800 888 114** by June **30** 

HEAVY DUTY MODEL WITH TOOTHED BAR