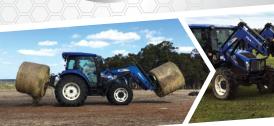

### HaySpin™ Bale Spinner

This innovative hay handling attachment allows quick distribution of round bales, (even over the fence) to feed livestock fast! Choose from Ag Loader or 3 Point Linkage models - on special until June 30.

SINGLE BALE IN MULTIPLE AREAS 1200mm CONUS 2 HAY SPEARS FEED OVER FENCE (FEL only)

BI-DIRECTIONAL HYD ROTATION INCLUDES HOSES AND COUPLINGS

EURO HaySpin™ Normally **\$4,490** 

SAVE \$900

3PL HaySpin™ Normally **\$4,540** SAVE \$900

) Call **1800 888 114** 

GO DOUBLE BALE TO SAVE TIME

BI-DIRECTIONAL HYDRAULIC ROTATION

SIMPLE AS DRIVE 'N' SPIN TO GET GOING

FEL MODEL ALLOWS FEEDING OVER FENCE

Instant Asset Write-Off