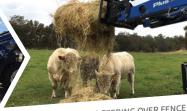

### HaySpin™ Bale Spinner

This innovative hay handling attachment allows quick distribution of round bales, (even over the fence) to feed livestock fast! Choose from Ag Loader or 3 Point Linkage models - on special until June 30.

SINGLE BALE IN MULTIPLE AREAS 1200mm CONUS 2 HAY SPEARS FEED OVER FENCE (FEL only)

BI-DIRECTIONAL HYD ROTATION INCLUDES HOSES AND COUPLINGS

EURO HaySpin™ Normally **\$4,490** 

SAVE \$900

3PL HaySpin™ Normally **\$4,540** SAVE \$900

) Call **1800 888 114** 

GO DOUBLE BALE TO SAVE TIME

BI-DIRECTIONAL HYDRAULIC ROTATION

SIMPLE AS DRIVE 'N' SPIN TO GET GOING

FEL MODEL ALLOWS FEEDING OVER FENCE

Instant Asset Write-Off