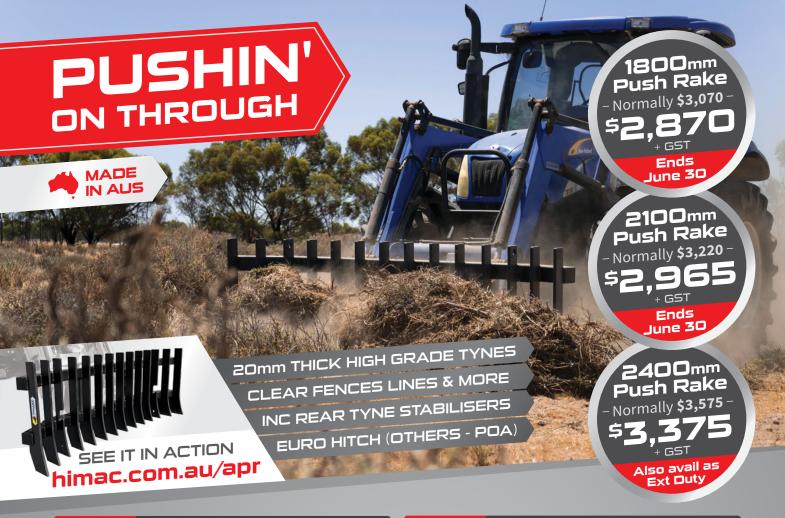

#### Power Rake

Clear fence lines, remove vegetation, dig out stones / rocks and more with the Ag Loader Power Rake - high grade 40 x 40mm solid bar tynes, suitable for 80 - 230HP machines.

) **1800 888 114** by June 30