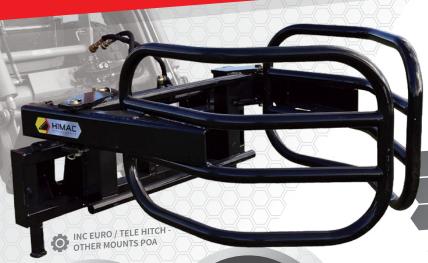

### HaySpin™ Bale Spinner

This innovative hay handling attachment allows quick distribution of round bales, (even over the fence) to feed livestock fast! Choose from Ag Loader or 3 Point Linkage models - on special until June 30.

SINGLE BALE IN MULTIPLE AREAS 1200mm CONUS 2 HAY SPEARS FEED OVER FENCE (FEL only)

BI-DIRECTIONAL HYD ROTATION INCLUDES HOSES AND COUPLINGS

EURO HaySpin™ Normally **\$4,490** 

SAVE \$900

3PL HaySpin™ Normally **\$4,540** SAVE \$900

) Call **1800 888 114** 

GO DOUBLE BALE TO SAVE TIME

BI-DIRECTIONAL HYDRAULIC ROTATION

SIMPLE AS DRIVE 'N' SPIN TO GET GOING

FEL MODEL ALLOWS FEEDING OVER FENCE

Instant Asset Write-Off