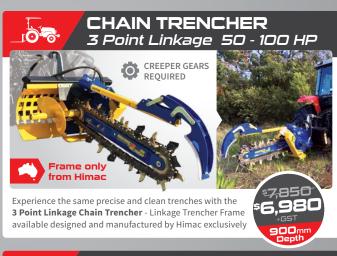

6 HIGH GRADE STEEL



EXTREME DUTY MODEL WITH REINFORCED CUTTING EDGE

2400mm Heavy Duty 2000mm Heavy Duty – Normally **\$4,175** - Normally **\$3,690** + GST Up to 100HF Up to 100HP

2400mm Extreme Duty – Normally **\$4,560** 

80 - 135HP

) **1800 888 114** by June **30** 



HEAVY DUTY MODEL WITH TOOTHED BAR



#### Power Rake

Clear fence lines, remove vegetation, dig out stones / rocks and more with the Ag Loader Power Rake - high grade 40 x 40mm solid bar tynes, suitable for 80 - 230HP machines.



) **1800 888 114** by June 30



#### **GP Bucket**

Made in Australia and built to last, you will find a top quality GP Bucket to suit you at Himac high grade steel, wear plates and weld-on cutting edge as standard. Other sizes available.



) **1800 888 114** by June 30























lock on the incredible **Self-Loading Mixer Bucket** for fast scoop 'n' mix action - inc unloading pipe for a precise pour 350 I



























Prices shown include Quick Hitch Mount

Other Hitches - POA



## SKID STEER Attachments



















Find out more about our expanding **Skid Steer Attachment** range today