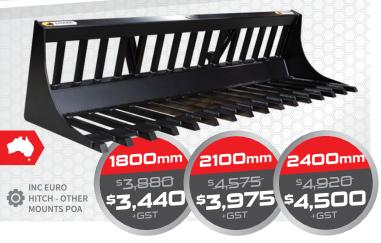

### Rake Sieve Bucket

Built right here in Australia with high-grade steel, the Rake Bucket will stand the test of time. Featuring flat bar design for maximum sifting and front lip to prevent spillage. Other sizes available.

SEPARATE ROCKS AND DIRT SIFTING AND BACK BLADING AR36 HIGH GRADE STEEL

EXTREME DUTY MODEL WITH REINFORCED CUTTING EDGE

2400mm Heavy Duty 2000mm Heavy Duty – Normally **\$4,175** - Normally **\$3,690** + GST Up to 100HF Up to 100HP

2400mm Extreme Duty – Normally **\$4,560** 

80 - 135HP

) **1800 888 114** by June **30** 

HEAVY DUTY MODEL WITH TOOTHED BAR