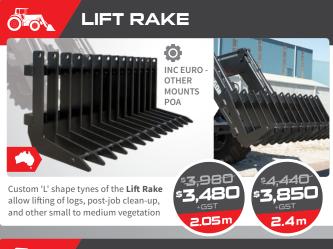

BLADING AR36 HIGH GRADE STEEL



EXTREME DUTY MODEL WITH REINFORCED CUTTING EDGE

2400mm Heavy Duty 2000mm Heavy Duty – Normally **\$4,175** - Normally **\$3,690** + GST Up to 100HF Up to 100HP

2400mm Extreme Duty – Normally **\$4,560** 

80 - 135HP

) **1800 888 114** by June **30** 



HEAVY DUTY MODEL WITH TOOTHED BAR



#### Power Rake

Clear fence lines, remove vegetation, dig out stones / rocks and more with the Ag Loader Power Rake - high grade 40 x 40mm solid bar tynes, suitable for 80 - 230HP machines.



) **1800 888 114** by June 30



#### **GP Bucket**

Made in Australia and built to last, you will find a top quality GP Bucket to suit you at Himac high grade steel, wear plates and weld-on cutting edge as standard. Other sizes available.



) **1800 888 114** by June 30























lock on the incredible **Self-Loading Mixer Bucket** for fast scoop 'n' mix action - inc unloading pipe for a precise pour 350 I



























Prices shown include Quick Hitch Mount

Other Hitches - POA



## SKID STEER Attachments



















Find out more about our expanding **Skid Steer Attachment** range today