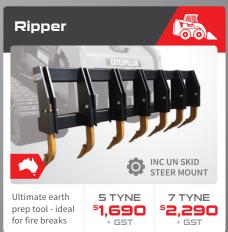

**30** 



HEAVY DUTY MODEL WITH TOOTHED BAR



#### Power Rake

Clear fence lines, remove vegetation, dig out stones / rocks and more with the Ag Loader Power Rake - high grade 40 x 40mm solid bar tynes, suitable for 80 - 230HP machines.



) **1800 888 114** by June 30



#### **GP Bucket**

Made in Australia and built to last, you will find a top quality GP Bucket to suit you at Himac high grade steel, wear plates and weld-on cutting edge as standard. Other sizes available.



) **1800 888 114** by June 30























lock on the incredible **Self-Loading Mixer Bucket** for fast scoop 'n' mix action - inc unloading pipe for a precise pour 350 I



























Prices shown include Quick Hitch Mount

Other Hitches - POA



## SKID STEER Attachments



















Find out more about our expanding **Skid Steer Attachment** range today