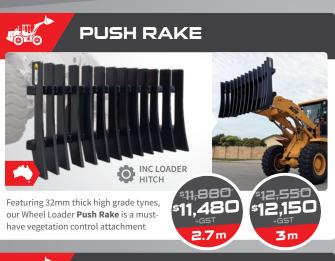

#### Power Rake

Clear fence lines, remove vegetation, dig out stones / rocks and more with the Ag Loader Power Rake - high grade 40 x 40mm solid bar tynes, suitable for 80 - 230HP machines.

) **1800 888 114** by June 30