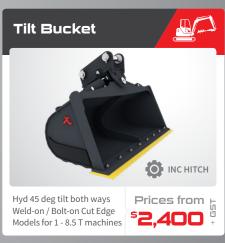

630

1830mm CUT WIDTH Normally **\$7,765** SAVE \$545

) **1800 888 114** by June 30



TACKLE THICKER VEGETATION



### Heavy Duty Slasher

Ideal for grass slashing, the 2 Blade Heavy **Duty Slasher** delivers speed and accuracy with high speed hydraulics, run down clutch protection, fitted safety chains and more.



) **1800 888 114** by June 30



### Extreme Brushcutter

With four double-edged blades, high torque direct drive motor, reinforced deck and push bar... the **Extreme Brushcutter** tears through scrub, bushes and other vegetation with ease.



) **1800 888 114** by June 30

















































Prices shown include Quick Hitch Mount

Other Hitches - POA

## EXCAVATOR Attachments





Double Pin Excavator Hitch

300mm Tungsten Auger

\$3,360°















Find out more about our expanding **Excavator Attachment** range today