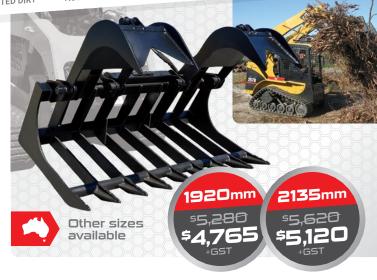

### Rake Bucket Grapple

The Himac Rake Grapple is incredibly versatile being suited to construction clean up, clearing fence lines, sifting through debris, waste management and more. Other sizes available.

HANDLES LARGE / UNEVEN LOADS TWIN ROW REINFORCING SPACERS HIGH TENSILE SOLID ROUND BARS

) **1800 888 114** by June 30

1665mm Rake Grapple Normally **\$5,520** 

SAVE \$534

1825mm Rake Grapple Normally \$5,605

+ GST

SAVE \$541

TRANSPORT HARD-TO-HANDLE LOADS

SUITED TO A RANGE OF MATERIALS