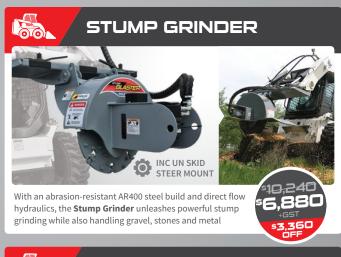

### Rake Bucket Grapple

The Himac Rake Grapple is incredibly versatile being suited to construction clean up, clearing fence lines, sifting through debris, waste management and more. Other sizes available.

HANDLES LARGE / UNEVEN LOADS TWIN ROW REINFORCING SPACERS HIGH TENSILE SOLID ROUND BARS

) **1800 888 114** by June 30

1665mm Rake Grapple Normally **\$5,520** 

SAVE \$534

1825mm Rake Grapple Normally \$5,605

+ GST

SAVE \$541

TRANSPORT HARD-TO-HANDLE LOADS

SUITED TO A RANGE OF MATERIALS