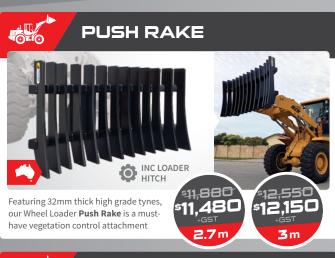

### **Brush Grapple**

The unique angled front edge design of the Brush Grapple tynes allow you to take hold of larger volumes of vegetation without digging in and disturbing the ground.

) **1800 888 114** by June 30