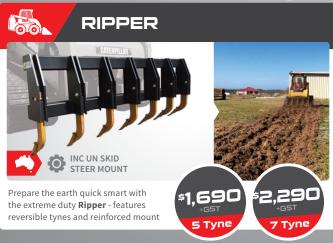

rsatile all-rounder that's packed with incredible safety and performance features.

CUT SMALL / MED TREES CREATE FIRE BREAKS TACKLE THICK VEGETATION

1600mm CUT WIDTH Normally **\$7,360** 

SAVE \$630

1830mm CUT WIDTH Normally **\$7,765** SAVE \$545

) **1800 888 114** by June 30



TACKLE THICKER VEGETATION



### Heavy Duty Slasher

Ideal for grass slashing, the 2 Blade Heavy **Duty Slasher** delivers speed and accuracy with high speed hydraulics, run down clutch protection, fitted safety chains and more.



) **1800 888 114** by June 30



### Extreme Brushcutter

With four double-edged blades, high torque direct drive motor, reinforced deck and push bar... the **Extreme Brushcutter** tears through scrub, bushes and other vegetation with ease.



) **1800 888 114** by June 30

















































Prices shown include Quick Hitch Mount

Other Hitches - POA

## EXCAVATOR Attachments





Double Pin Excavator Hitch

300mm Tungsten Auger

\$3,360°















Find out more about our expanding **Excavator Attachment** range today