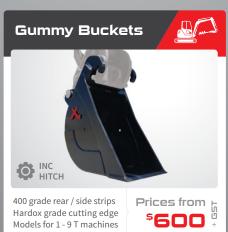

1830mm CUT WIDTH Normally **\$7,765** SAVE \$545

) **1800 888 114** by June 30



TACKLE THICKER VEGETATION



### Heavy Duty Slasher

Ideal for grass slashing, the 2 Blade Heavy **Duty Slasher** delivers speed and accuracy with high speed hydraulics, run down clutch protection, fitted safety chains and more.



) **1800 888 114** by June 30



### Extreme Brushcutter

With four double-edged blades, high torque direct drive motor, reinforced deck and push bar... the **Extreme Brushcutter** tears through scrub, bushes and other vegetation with ease.



) **1800 888 114** by June 30

















































Prices shown include Quick Hitch Mount

Other Hitches - POA

## EXCAVATOR Attachments





Double Pin Excavator Hitch

300mm Tungsten Auger

\$3,360°















Find out more about our expanding **Excavator Attachment** range today