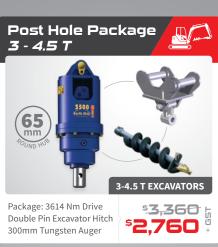

## EXCAVATOR Attachments

Double Pin Excavator Hitch

300mm Tungsten Auger

\$3,360°

Find out more about our expanding **Excavator Attachment** range today