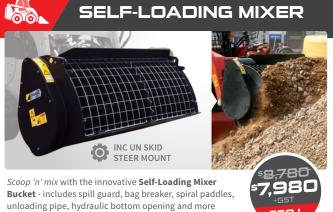

atile all-rounder that's packed with incredible safety and performance features.

CUT SMALL / MED TREES CREATE FIRE BREAKS TACKLE THICK VEGETATION

1600mm CUT WIDTH Normally **\$7,360** 

SAVE \$630

1830mm CUT WIDTH Normally **\$7,765** SAVE \$545

) **1800 888 114** by June 30



TACKLE THICKER VEGETATION



### Heavy Duty Slasher

Ideal for grass slashing, the 2 Blade Heavy **Duty Slasher** delivers speed and accuracy with high speed hydraulics, run down clutch protection, fitted safety chains and more.



) **1800 888 114** by June 30



### Extreme Brushcutter

With four double-edged blades, high torque direct drive motor, reinforced deck and push bar... the **Extreme Brushcutter** tears through scrub, bushes and other vegetation with ease.



) **1800 888 114** by June 30

















































Prices shown include Quick Hitch Mount

Other Hitches - POA

## EXCAVATOR Attachments





Double Pin Excavator Hitch

300mm Tungsten Auger

\$3,360°















Find out more about our expanding **Excavator Attachment** range today