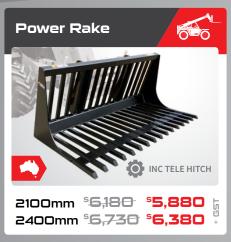

r that's packed with incredible safety and performance features.

CUT SMALL / MED TREES CREATE FIRE BREAKS TACKLE THICK VEGETATION

1600mm CUT WIDTH Normally **\$7,360** 

SAVE \$630

1830mm CUT WIDTH Normally **\$7,765** SAVE \$545

) **1800 888 114** by June 30



TACKLE THICKER VEGETATION



### Heavy Duty Slasher

Ideal for grass slashing, the 2 Blade Heavy **Duty Slasher** delivers speed and accuracy with high speed hydraulics, run down clutch protection, fitted safety chains and more.



) **1800 888 114** by June 30



### Extreme Brushcutter

With four double-edged blades, high torque direct drive motor, reinforced deck and push bar... the **Extreme Brushcutter** tears through scrub, bushes and other vegetation with ease.



) **1800 888 114** by June 30

















































Prices shown include Quick Hitch Mount

Other Hitches - POA

## EXCAVATOR Attachments





Double Pin Excavator Hitch

300mm Tungsten Auger

\$3,360°















Find out more about our expanding **Excavator Attachment** range today