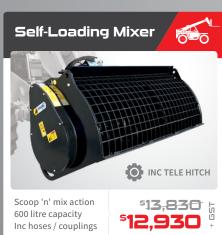

's packed with incredible safety and performance features.

CUT SMALL / MED TREES CREATE FIRE BREAKS TACKLE THICK VEGETATION

1600mm CUT WIDTH Normally **\$7,360** 

SAVE \$630

1830mm CUT WIDTH Normally **\$7,765** SAVE \$545

) **1800 888 114** by June 30



TACKLE THICKER VEGETATION



### Heavy Duty Slasher

Ideal for grass slashing, the 2 Blade Heavy **Duty Slasher** delivers speed and accuracy with high speed hydraulics, run down clutch protection, fitted safety chains and more.



) **1800 888 114** by June 30



### Extreme Brushcutter

With four double-edged blades, high torque direct drive motor, reinforced deck and push bar... the **Extreme Brushcutter** tears through scrub, bushes and other vegetation with ease.



) **1800 888 114** by June 30

















































Prices shown include Quick Hitch Mount

Other Hitches - POA

## EXCAVATOR Attachments





Double Pin Excavator Hitch

300mm Tungsten Auger

\$3,360°















Find out more about our expanding **Excavator Attachment** range today