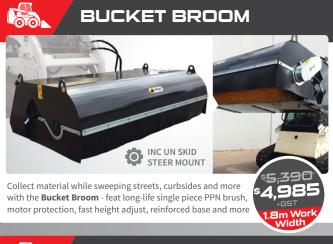

a versatile all-rounder that's packed with incredible safety and performance features.

CUT SMALL / MED TREES CREATE FIRE BREAKS TACKLE THICK VEGETATION

1600mm CUT WIDTH Normally **\$7,360** 

SAVE \$630

1830mm CUT WIDTH Normally **\$7,765** SAVE \$545

) **1800 888 114** by June 30



TACKLE THICKER VEGETATION



### Heavy Duty Slasher

Ideal for grass slashing, the 2 Blade Heavy **Duty Slasher** delivers speed and accuracy with high speed hydraulics, run down clutch protection, fitted safety chains and more.



) **1800 888 114** by June 30



### Extreme Brushcutter

With four double-edged blades, high torque direct drive motor, reinforced deck and push bar... the **Extreme Brushcutter** tears through scrub, bushes and other vegetation with ease.



) **1800 888 114** by June 30

















































Prices shown include Quick Hitch Mount

Other Hitches - POA

## EXCAVATOR Attachments





Double Pin Excavator Hitch

300mm Tungsten Auger

\$3,360°















Find out more about our expanding **Excavator Attachment** range today