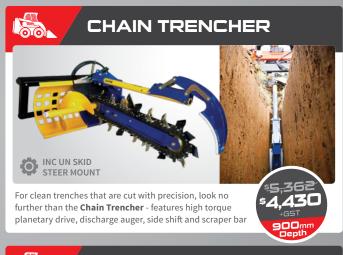

versatile all-rounder that's packed with incredible safety and performance features.

CUT SMALL / MED TREES CREATE FIRE BREAKS TACKLE THICK VEGETATION

1600mm CUT WIDTH Normally **\$7,360** 

SAVE \$630

1830mm CUT WIDTH Normally **\$7,765** SAVE \$545

) **1800 888 114** by June 30



TACKLE THICKER VEGETATION



### Heavy Duty Slasher

Ideal for grass slashing, the 2 Blade Heavy **Duty Slasher** delivers speed and accuracy with high speed hydraulics, run down clutch protection, fitted safety chains and more.



) **1800 888 114** by June 30



### Extreme Brushcutter

With four double-edged blades, high torque direct drive motor, reinforced deck and push bar... the **Extreme Brushcutter** tears through scrub, bushes and other vegetation with ease.



) **1800 888 114** by June 30

















































Prices shown include Quick Hitch Mount

Other Hitches - POA

## EXCAVATOR Attachments





Double Pin Excavator Hitch

300mm Tungsten Auger

\$3,360°















Find out more about our expanding **Excavator Attachment** range today