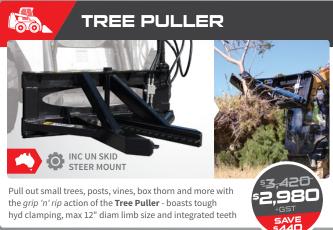

### **Brush Grapple**

The unique angled front edge design of the Brush Grapple tynes allow you to take hold of larger volumes of vegetation without digging in and disturbing the ground.

) **1800 888 114** by June 30