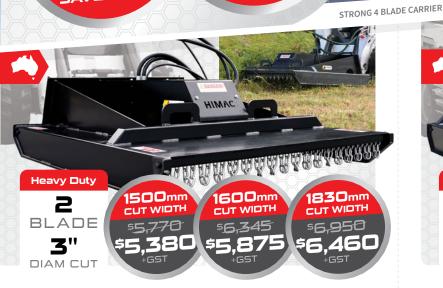

### Heavy Duty Slasher

Ideal for grass slashing, the 2 Blade Heavy **Duty Slasher** delivers speed and accuracy with high speed hydraulics, run down clutch protection, fitted safety chains and more.

) **1800 888 114** by June 30