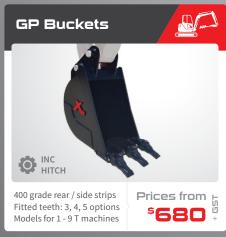

0

1830mm CUT WIDTH Normally **\$7,765** SAVE \$545

) **1800 888 114** by June 30



TACKLE THICKER VEGETATION



### Heavy Duty Slasher

Ideal for grass slashing, the 2 Blade Heavy **Duty Slasher** delivers speed and accuracy with high speed hydraulics, run down clutch protection, fitted safety chains and more.



) **1800 888 114** by June 30



### Extreme Brushcutter

With four double-edged blades, high torque direct drive motor, reinforced deck and push bar... the **Extreme Brushcutter** tears through scrub, bushes and other vegetation with ease.



) **1800 888 114** by June 30

















































Prices shown include Quick Hitch Mount

Other Hitches - POA

## EXCAVATOR Attachments





Double Pin Excavator Hitch

300mm Tungsten Auger

\$3,360°















Find out more about our expanding **Excavator Attachment** range today