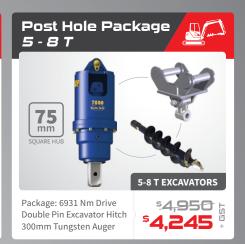

## EXCAVATOR Attachments

Double Pin Excavator Hitch

300mm Tungsten Auger

\$3,360°

Find out more about our expanding **Excavator Attachment** range today