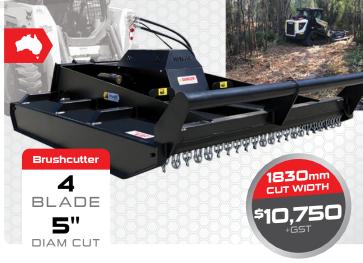

### Extreme Brushcutter

With four double-edged blades, high torque direct drive motor, reinforced deck and push bar... the **Extreme Brushcutter** tears through scrub, bushes and other vegetation with ease.

) **1800 888 114** by June 30

Prices shown include Quick Hitch Mount

Other Hitches - POA