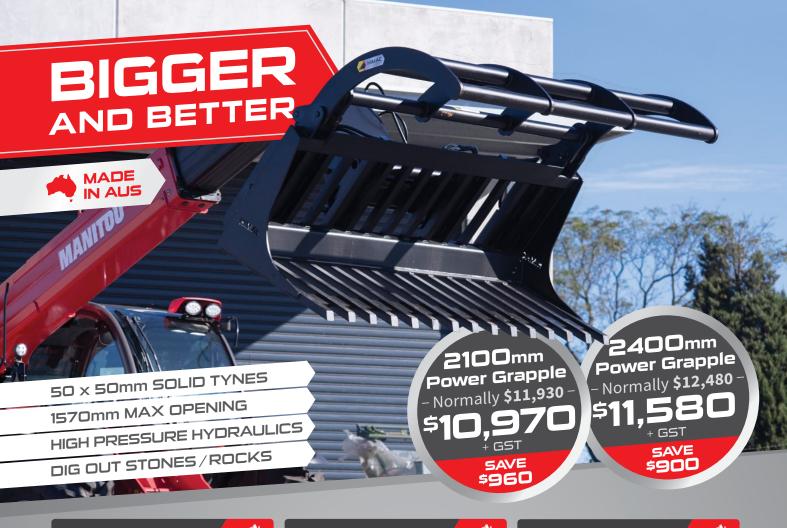

## Slashers Get SLASHED

### Extreme Duty Slasher

Boasting a 4" diameter cutting capacity and robust 4 blade carrier, the Extreme Duty Slasher is a versatile all-rounder that's packed with incredible safety and performance features.

CUT SMALL / MED TREES CREATE FIRE BREAKS TACKLE THICK VEGETATION

1600mm CUT WIDTH Normally **\$7,360** 

SAVE \$630

1830mm CUT WIDTH Normally **\$7,765** SAVE \$545

) **1800 888 114** by June 30

TACKLE THICKER VEGETATION