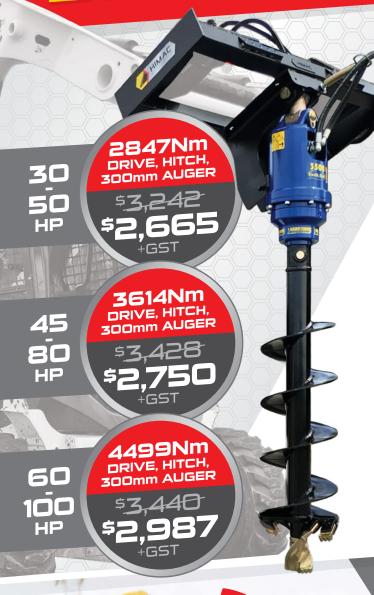

# Diminish Your Tax Bill

Make the most of tax time and lock on a Himac Auger Drive with Hitch and 300mm Tungsten Auger. Choose from 3 Packages to suit your Skid Steer / Track Machine.

Plus if you order one of these Auger Packages you get 10% OFF A SECOND AUGER!

## All\_Tax Break Approved