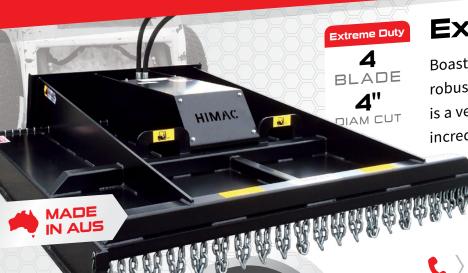

### Extreme Duty Slasher

Boasting a 4" diameter cutting capacity and robust 4 blade carrier, the Extreme Duty Slasher is a versatile all-rounder that's packed with incredible safety and performance features.

CUT SMALL / MED TREES CREATE FIRE BREAKS TACKLE THICK VEGETATION

1600mm CUT WIDTH Normally **\$7,360** 

SAVE \$630

1830mm CUT WIDTH Normally **\$7,765** SAVE \$545

) **1800 888 114** by June 30

TACKLE THICKER VEGETATION