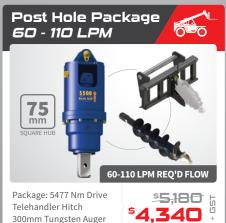

# Diminish Your Tax Bill

Make the most of tax time and lock on a Himac Auger Drive with Hitch and 300mm Tungsten Auger. Choose from 3 Packages to suit your Skid Steer / Track Machine.

Plus if you order one of these Auger Packages you get 10% OFF A SECOND AUGER!

## EXCAVATOR Attachments

Double Pin Excavator Hitch

300mm Tungsten Auger

\$3,360°

Find out more about our expanding **Excavator Attachment** range today