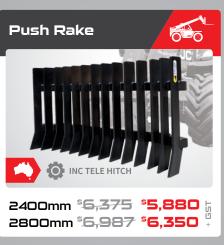

that's packed with incredible safety and performance features.

CUT SMALL / MED TREES CREATE FIRE BREAKS TACKLE THICK VEGETATION

1600mm CUT WIDTH Normally **\$7,360** 

SAVE \$630

1830mm CUT WIDTH Normally **\$7,765** SAVE \$545

) **1800 888 114** by June 30



TACKLE THICKER VEGETATION



### Heavy Duty Slasher

Ideal for grass slashing, the 2 Blade Heavy **Duty Slasher** delivers speed and accuracy with high speed hydraulics, run down clutch protection, fitted safety chains and more.



) **1800 888 114** by June 30



### Extreme Brushcutter

With four double-edged blades, high torque direct drive motor, reinforced deck and push bar... the **Extreme Brushcutter** tears through scrub, bushes and other vegetation with ease.



) **1800 888 114** by June 30

















































Prices shown include Quick Hitch Mount

Other Hitches - POA

## EXCAVATOR Attachments





Double Pin Excavator Hitch

300mm Tungsten Auger

\$3,360°















Find out more about our expanding **Excavator Attachment** range today