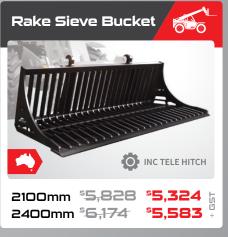

at's packed with incredible safety and performance features.

CUT SMALL / MED TREES CREATE FIRE BREAKS TACKLE THICK VEGETATION

1600mm CUT WIDTH Normally **\$7,360** 

SAVE \$630

1830mm CUT WIDTH Normally **\$7,765** SAVE \$545

) **1800 888 114** by June 30



TACKLE THICKER VEGETATION



### Heavy Duty Slasher

Ideal for grass slashing, the 2 Blade Heavy **Duty Slasher** delivers speed and accuracy with high speed hydraulics, run down clutch protection, fitted safety chains and more.



) **1800 888 114** by June 30



### Extreme Brushcutter

With four double-edged blades, high torque direct drive motor, reinforced deck and push bar... the **Extreme Brushcutter** tears through scrub, bushes and other vegetation with ease.



) **1800 888 114** by June 30

















































Prices shown include Quick Hitch Mount

Other Hitches - POA

## EXCAVATOR Attachments





Double Pin Excavator Hitch

300mm Tungsten Auger

\$3,360°















Find out more about our expanding **Excavator Attachment** range today