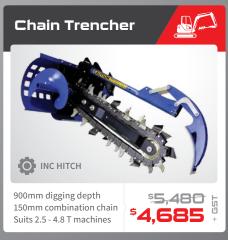

830mm CUT WIDTH Normally **\$7,765** SAVE \$545

) **1800 888 114** by June 30



TACKLE THICKER VEGETATION



### Heavy Duty Slasher

Ideal for grass slashing, the 2 Blade Heavy **Duty Slasher** delivers speed and accuracy with high speed hydraulics, run down clutch protection, fitted safety chains and more.



) **1800 888 114** by June 30



### Extreme Brushcutter

With four double-edged blades, high torque direct drive motor, reinforced deck and push bar... the **Extreme Brushcutter** tears through scrub, bushes and other vegetation with ease.



) **1800 888 114** by June 30

















































Prices shown include Quick Hitch Mount

Other Hitches - POA

## EXCAVATOR Attachments





Double Pin Excavator Hitch

300mm Tungsten Auger

\$3,360°















Find out more about our expanding **Excavator Attachment** range today