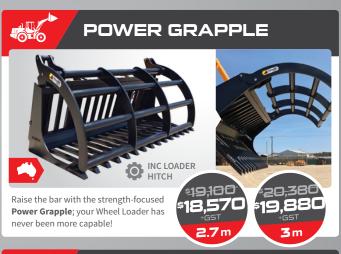

### Rake Bucket Grapple

The Himac Rake Grapple is incredibly versatile being suited to construction clean up, clearing fence lines, sifting through debris, waste management and more. Other sizes available.

HANDLES LARGE / UNEVEN LOADS TWIN ROW REINFORCING SPACERS HIGH TENSILE SOLID ROUND BARS

) **1800 888 114** by June 30

1665mm Rake Grapple Normally **\$5,520** 

SAVE \$534

1825mm Rake Grapple Normally \$5,605

+ GST

SAVE \$541

TRANSPORT HARD-TO-HANDLE LOADS

SUITED TO A RANGE OF MATERIALS