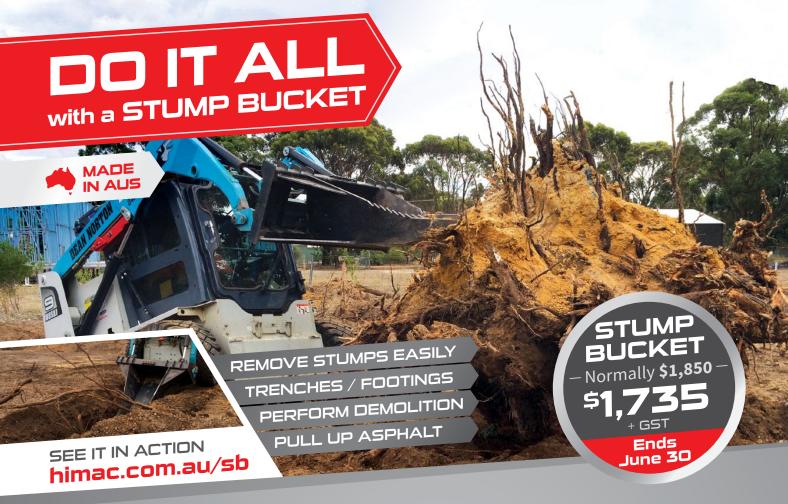

ile all-rounder that's packed with incredible safety and performance features.

CUT SMALL / MED TREES CREATE FIRE BREAKS TACKLE THICK VEGETATION

1600mm CUT WIDTH Normally **\$7,360** 

SAVE \$630

1830mm CUT WIDTH Normally **\$7,765** SAVE \$545

) **1800 888 114** by June 30



TACKLE THICKER VEGETATION



### Heavy Duty Slasher

Ideal for grass slashing, the 2 Blade Heavy **Duty Slasher** delivers speed and accuracy with high speed hydraulics, run down clutch protection, fitted safety chains and more.



) **1800 888 114** by June 30



### Extreme Brushcutter

With four double-edged blades, high torque direct drive motor, reinforced deck and push bar... the **Extreme Brushcutter** tears through scrub, bushes and other vegetation with ease.



) **1800 888 114** by June 30

















































Prices shown include Quick Hitch Mount

Other Hitches - POA

## EXCAVATOR Attachments





Double Pin Excavator Hitch

300mm Tungsten Auger

\$3,360°















Find out more about our expanding **Excavator Attachment** range today