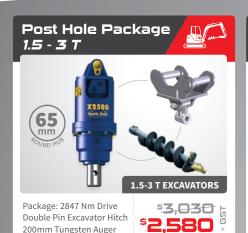

## EXCAVATOR Attachments

Double Pin Excavator Hitch

300mm Tungsten Auger

\$3,360°

Find out more about our expanding **Excavator Attachment** range today