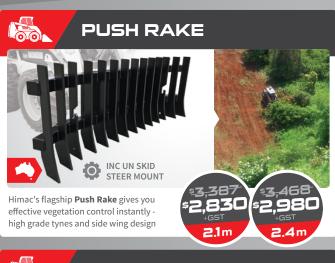

e all-rounder that's packed with incredible safety and performance features.

CUT SMALL / MED TREES CREATE FIRE BREAKS TACKLE THICK VEGETATION

1600mm CUT WIDTH Normally **\$7,360** 

SAVE \$630

1830mm CUT WIDTH Normally **\$7,765** SAVE \$545

) **1800 888 114** by June 30



TACKLE THICKER VEGETATION



### Heavy Duty Slasher

Ideal for grass slashing, the 2 Blade Heavy **Duty Slasher** delivers speed and accuracy with high speed hydraulics, run down clutch protection, fitted safety chains and more.



) **1800 888 114** by June 30



### Extreme Brushcutter

With four double-edged blades, high torque direct drive motor, reinforced deck and push bar... the **Extreme Brushcutter** tears through scrub, bushes and other vegetation with ease.



) **1800 888 114** by June 30

















































Prices shown include Quick Hitch Mount

Other Hitches - POA

## EXCAVATOR Attachments





Double Pin Excavator Hitch

300mm Tungsten Auger

\$3,360°















Find out more about our expanding **Excavator Attachment** range today