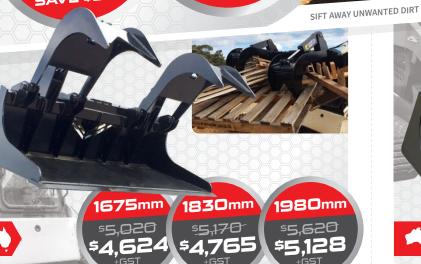

### Rake Bucket Grapple

The Himac Rake Grapple is incredibly versatile being suited to construction clean up, clearing fence lines, sifting through debris, waste management and more. Other sizes available.

HANDLES LARGE / UNEVEN LOADS TWIN ROW REINFORCING SPACERS HIGH TENSILE SOLID ROUND BARS

) **1800 888 114** by June 30

1665mm Rake Grapple Normally **\$5,520** 

SAVE \$534

1825mm Rake Grapple Normally \$5,605

+ GST

SAVE \$541

TRANSPORT HARD-TO-HANDLE LOADS

SUITED TO A RANGE OF MATERIALS