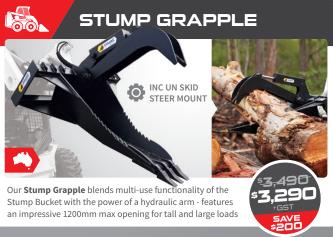

#### **Demolition Grapple**

If your site is riddled with rubble and scrap like a post-apocalyptic war zone, you need the **Demolition Grapple** - a serious clean-up tool with extra strong base and dual grapple arms.