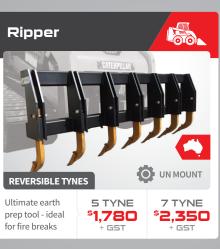

h speed hydraulics, run down clutch protection, chains and more.





HIMAC.

S.L

HIMAC.

1600mm CUT WIDTH 56,345

ARMAR RANGER 1830mm CUT WIDTH 56,950 \$6.46C



### EXTREME DUTY SLASHER

Boasting a 4" diameter cutting capacity and robust 4 blade carrier, the **Extreme Duty Slasher** is a versatile all-rounder that's packed with incredible safety and performance features.



BLADE DIAM CUT

1600mm CUT WIDTH \$**7360** 

1830mm CUT WIDTH



### EXTREME BRUSHCUTTER

With four double-edged blades, direct drive motor, serrated carrier, reinforced slasher deck and push bar... the Extreme Brushcutter tears through scrub, bushes and other vegetation with ease.

Brushcutter BLADE DIAM CUT

Min 90 LPM flow required

1830mm CUT WIDTH 5**11,650** 10.750

PRICES EX GST - VALID TIL NOV 30, 2019