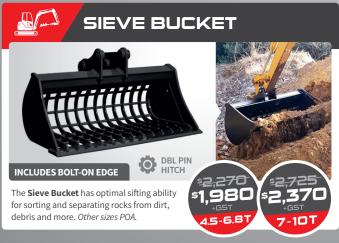

cs, run down clutch protection, chains and more.





HIMAC.

S.L

HIMAC.

1600mm CUT WIDTH 56,345

ARMAR RANGER 1830mm CUT WIDTH 56,950 \$6.46C



### EXTREME DUTY SLASHER

Boasting a 4" diameter cutting capacity and robust 4 blade carrier, the **Extreme Duty Slasher** is a versatile all-rounder that's packed with incredible safety and performance features.



BLADE DIAM CUT

1600mm CUT WIDTH \$**7360** 

1830mm CUT WIDTH



### EXTREME BRUSHCUTTER

With four double-edged blades, direct drive motor, serrated carrier, reinforced slasher deck and push bar... the Extreme Brushcutter tears through scrub, bushes and other vegetation with ease.

Brushcutter BLADE DIAM CUT

Min 90 LPM flow required

1830mm CUT WIDTH 5**11,650** 10.750

PRICES EX GST - VALID TIL NOV 30, 2019