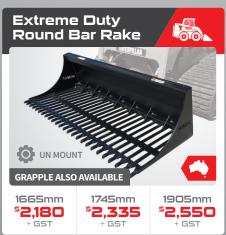

d hydraulics, run down clutch protection, chains and more.





HIMAC.

S.L

HIMAC.

1600mm CUT WIDTH 56,345

ARMAR RANGER 1830mm CUT WIDTH 56,950 \$6.46C



### EXTREME DUTY SLASHER

Boasting a 4" diameter cutting capacity and robust 4 blade carrier, the **Extreme Duty Slasher** is a versatile all-rounder that's packed with incredible safety and performance features.



BLADE DIAM CUT

1600mm CUT WIDTH \$**7360** 

1830mm CUT WIDTH



### EXTREME BRUSHCUTTER

With four double-edged blades, direct drive motor, serrated carrier, reinforced slasher deck and push bar... the Extreme Brushcutter tears through scrub, bushes and other vegetation with ease.

Brushcutter BLADE DIAM CUT

Min 90 LPM flow required

1830mm CUT WIDTH 5**11,650** 10.750

PRICES EX GST - VALID TIL NOV 30, 2019