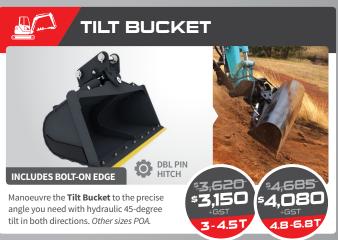

lics, run down clutch protection, chains and more.





HIMAC.

S.L

HIMAC.

1600mm CUT WIDTH 56,345

ARMAR RANGER 1830mm CUT WIDTH 56,950 \$6.46C



### EXTREME DUTY SLASHER

Boasting a 4" diameter cutting capacity and robust 4 blade carrier, the **Extreme Duty Slasher** is a versatile all-rounder that's packed with incredible safety and performance features.



BLADE DIAM CUT

1600mm CUT WIDTH \$**7360** 

1830mm CUT WIDTH



### EXTREME BRUSHCUTTER

With four double-edged blades, direct drive motor, serrated carrier, reinforced slasher deck and push bar... the Extreme Brushcutter tears through scrub, bushes and other vegetation with ease.

Brushcutter BLADE DIAM CUT

Min 90 LPM flow required

1830mm CUT WIDTH 5**11,650** 10.750

PRICES EX GST - VALID TIL NOV 30, 2019