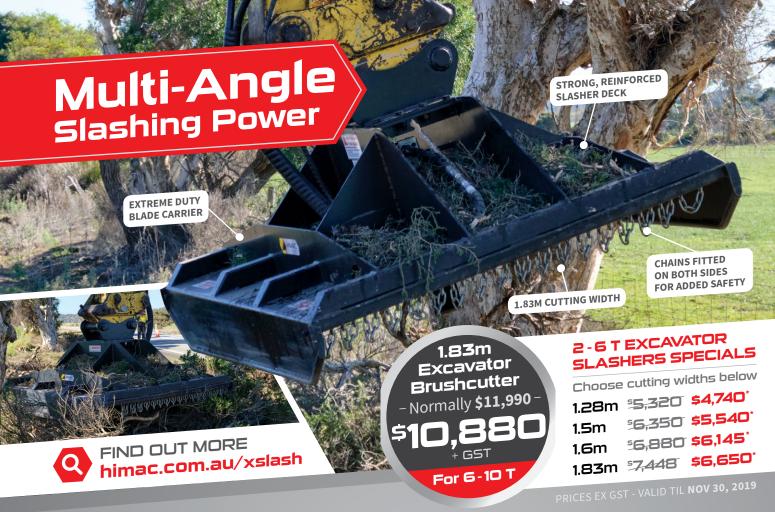

### EXTREME BRUSHCUTTER

With four double-edged blades, direct drive motor, serrated carrier, reinforced slasher deck and push bar... the Extreme Brushcutter tears through scrub, bushes and other vegetation with ease.

Brushcutter BLADE DIAM CUT

Min 90 LPM flow required

1830mm CUT WIDTH 5**11,650** 10.750

PRICES EX GST - VALID TIL NOV 30, 2019