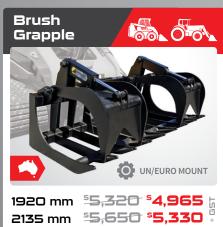

eed hydraulics, run down clutch protection, chains and more.





HIMAC.

S.L

HIMAC.

1600mm CUT WIDTH 56,345

ARMAR RANGER 1830mm CUT WIDTH 56,950 \$6.46C



### EXTREME DUTY SLASHER

Boasting a 4" diameter cutting capacity and robust 4 blade carrier, the **Extreme Duty Slasher** is a versatile all-rounder that's packed with incredible safety and performance features.



BLADE DIAM CUT

1600mm CUT WIDTH \$**7360** 

1830mm CUT WIDTH



### EXTREME BRUSHCUTTER

With four double-edged blades, direct drive motor, serrated carrier, reinforced slasher deck and push bar... the Extreme Brushcutter tears through scrub, bushes and other vegetation with ease.

Brushcutter BLADE DIAM CUT

Min 90 LPM flow required

1830mm CUT WIDTH 5**11,650** 10.750

PRICES EX GST - VALID TIL NOV 30, 2019