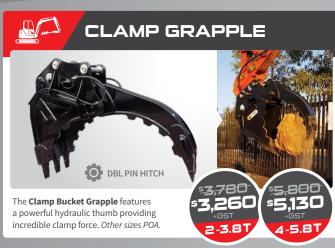

aulics, run down clutch protection, chains and more.





HIMAC.

S.L

HIMAC.

1600mm CUT WIDTH 56,345

ARMAR RANGER 1830mm CUT WIDTH 56,950 \$6.46C



### EXTREME DUTY SLASHER

Boasting a 4" diameter cutting capacity and robust 4 blade carrier, the **Extreme Duty Slasher** is a versatile all-rounder that's packed with incredible safety and performance features.



BLADE DIAM CUT

1600mm CUT WIDTH \$**7360** 

1830mm CUT WIDTH



### EXTREME BRUSHCUTTER

With four double-edged blades, direct drive motor, serrated carrier, reinforced slasher deck and push bar... the Extreme Brushcutter tears through scrub, bushes and other vegetation with ease.

Brushcutter BLADE DIAM CUT

Min 90 LPM flow required

1830mm CUT WIDTH 5**11,650** 10.750

PRICES EX GST - VALID TIL NOV 30, 2019