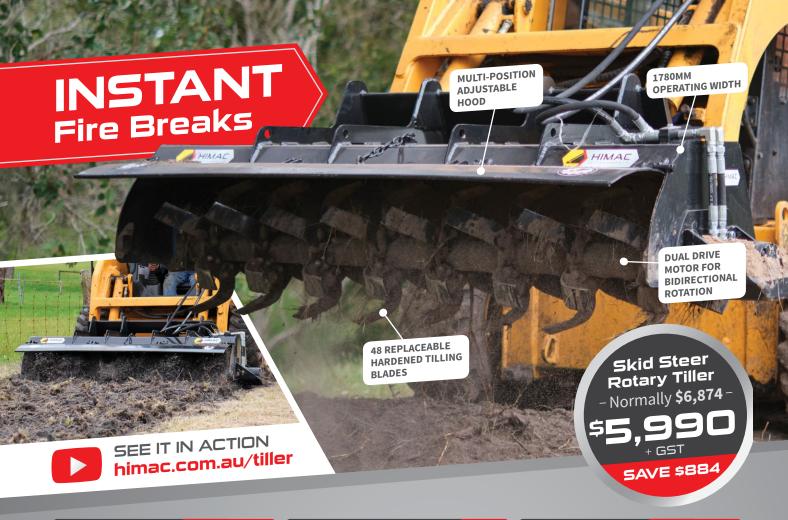

high speed hydraulics, run down clutch protection, chains and more.





HIMAC.

S.L

HIMAC.

1600mm CUT WIDTH 56,345

ARMAR RANGER 1830mm CUT WIDTH 56,950 \$6.46C



### EXTREME DUTY SLASHER

Boasting a 4" diameter cutting capacity and robust 4 blade carrier, the **Extreme Duty Slasher** is a versatile all-rounder that's packed with incredible safety and performance features.



BLADE DIAM CUT

1600mm CUT WIDTH \$**7360** 

1830mm CUT WIDTH



### EXTREME BRUSHCUTTER

With four double-edged blades, direct drive motor, serrated carrier, reinforced slasher deck and push bar... the Extreme Brushcutter tears through scrub, bushes and other vegetation with ease.

Brushcutter BLADE DIAM CUT

Min 90 LPM flow required

1830mm CUT WIDTH 5**11,650** 10.750

PRICES EX GST - VALID TIL NOV 30, 2019