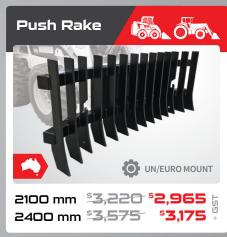

speed hydraulics, run down clutch protection, chains and more.





HIMAC.

S.L

HIMAC.

1600mm CUT WIDTH 56,345

ARMAR RANGER 1830mm CUT WIDTH 56,950 \$6.46C



### EXTREME DUTY SLASHER

Boasting a 4" diameter cutting capacity and robust 4 blade carrier, the **Extreme Duty Slasher** is a versatile all-rounder that's packed with incredible safety and performance features.



BLADE DIAM CUT

1600mm CUT WIDTH \$**7360** 

1830mm CUT WIDTH



### EXTREME BRUSHCUTTER

With four double-edged blades, direct drive motor, serrated carrier, reinforced slasher deck and push bar... the Extreme Brushcutter tears through scrub, bushes and other vegetation with ease.

Brushcutter BLADE DIAM CUT

Min 90 LPM flow required

1830mm CUT WIDTH 5**11,650** 10.750

PRICES EX GST - VALID TIL NOV 30, 2019