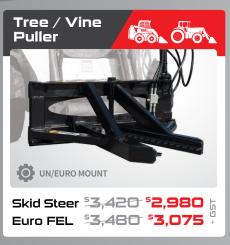

igh speed hydraulics, run down clutch protection, chains and more.





HIMAC.

S.L

HIMAC.

1600mm CUT WIDTH 56,345

ARMAR RANGER 1830mm CUT WIDTH 56,950 \$6.46C



### EXTREME DUTY SLASHER

Boasting a 4" diameter cutting capacity and robust 4 blade carrier, the **Extreme Duty Slasher** is a versatile all-rounder that's packed with incredible safety and performance features.



BLADE DIAM CUT

1600mm CUT WIDTH \$**7360** 

1830mm CUT WIDTH



### EXTREME BRUSHCUTTER

With four double-edged blades, direct drive motor, serrated carrier, reinforced slasher deck and push bar... the Extreme Brushcutter tears through scrub, bushes and other vegetation with ease.

Brushcutter BLADE DIAM CUT

Min 90 LPM flow required

1830mm CUT WIDTH 5**11,650** 10.750

PRICES EX GST - VALID TIL NOV 30, 2019