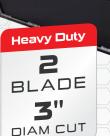

### EXTREME DUTY SLASHER

Boasting a 4" diameter cutting capacity and robust 4 blade carrier, the **Extreme Duty Slasher** is a versatile all-rounder that's packed with incredible safety and performance features.

BLADE DIAM CUT

1600mm CUT WIDTH \$**7360** 

1830mm CUT WIDTH