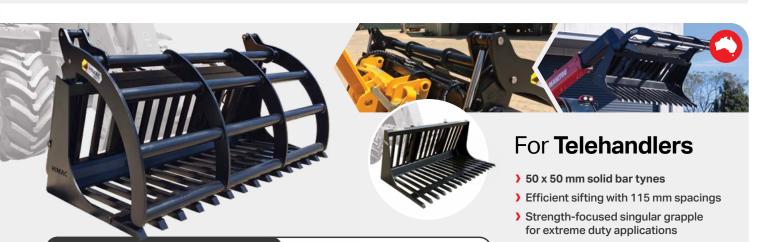

### For Wheel Loaders

- ) 63 x 63 mm solid bar tynes
- ) 115 mm spacings allow fast sifting
- > Powerful 20 mm thick grapple arms and 80 NB horizontal bars
- ) Max opening up to 1570 mm

Power Grapple from \$13,881 +GST