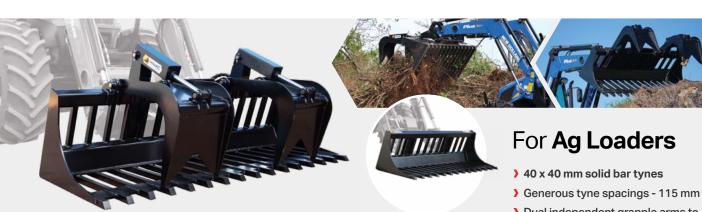

## **Ag Loader Rock Picker**

Standard Duty

- > Suits Ag Loaders up to 140 HP
- 70 mm tyne spacings
- ) Up to 1000 kg load capacity

0.75 m<sup>3</sup>

HIMAC

Rake, sift, lift, grab, pull and shift! All Power Rakes and Power Grapples are manufactured right here in Australia from high-grade steel and solid bar tynes to tackle the harshest of Aussie conditions.

Power Rake from \$4,196 +GST

- ) Dual independent grapple arms to handle uneven loads
- ) Singular arm grapple also available

HIMAC ) > Hard Work Made Easy