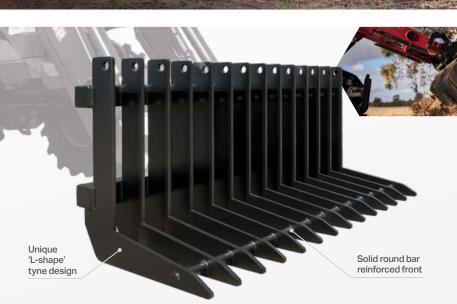

#### Lift Rake

Skid Steer | Ag Loader | Telehandler | Wheel Loader

- > Push away vegetation, clear fence lines, remove debris and more
- > Lift logs, clean-up after the job, and transport small / medium vegetation

From \$4,571 +GST