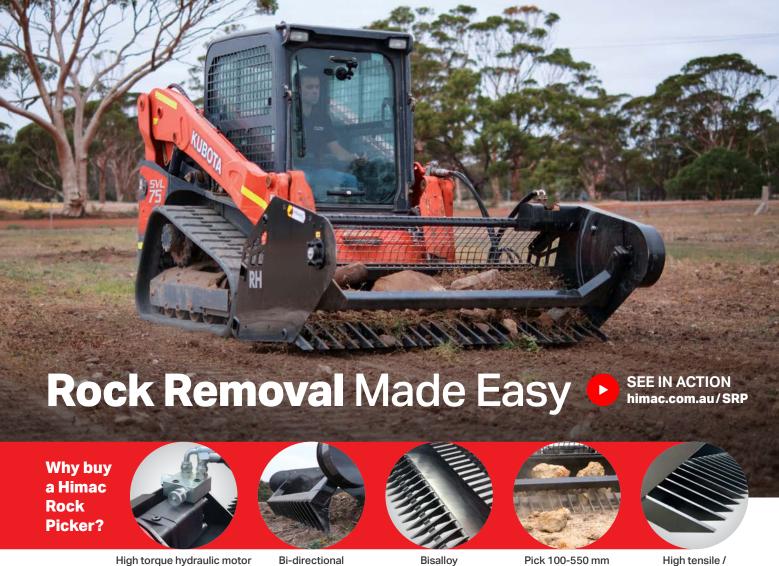

# All Aussie-Made Picker

#### Telehandler / Wheel Loader Rock Picker

Make rock removal as easy as possible with the innovative and powerful Rock Picker from Himac. Manufactured in Australia, the high torque motor and rotating collector ensure swift rock picking in a fraction of the time.

### **Top Features**

- Bi-directional collector arm
- For 100-550 mm diam rocks
- Bisalloy catchment retainer
  - Shock absorption springs
  - Up to 2350 kg load capacity

tachments inc Tele hitch or Wheel Loader inline quick hitch - Other options POA