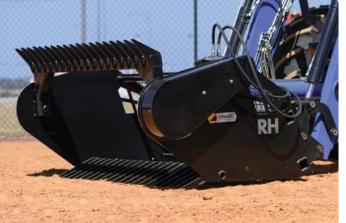

#### Telehandler / Wheel Loader Rock Picker

Make rock removal as easy as possible with the innovative and powerful Rock Picker from Himac. Manufactured in Australia, the high torque motor and rotating collector ensure swift rock picking in a fraction of the time.

### **Top Features**

- Bi-directional collector arm
- For 100-550 mm diam rocks
- Bisalloy catchment retainer
  - Shock absorption springs
  - Up to 2350 kg load capacity

tachments inc Tele hitch or Wheel Loader inline quick hitch - Other options POA