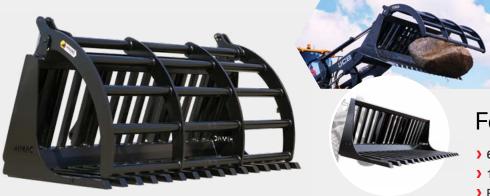

### For Wheel Loaders

- ) 63 x 63 mm solid bar tynes
- ) 115 mm spacings allow fast sifting
- > Powerful 20 mm thick grapple arms and 80 NB horizontal bars
- ) Max opening up to 1570 mm

Power Grapple from \$13,881 +GST