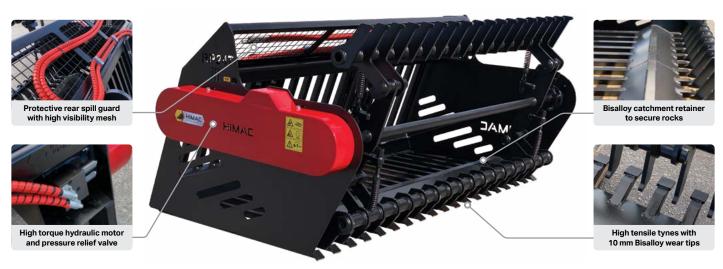

### **Top Features**

- Bi-directional collector arm
- For 100-550 mm diam rocks
- Bisalloy catchment retainer
  - Shock absorption springs
  - Up to 2350 kg load capacity

tachments inc Tele hitch or Wheel Loader inline quick hitch - Other options POA

Prices shown EX GST - Valid until 28 / 02 / 22

& pressure relief valve

Standard Duty

- > Suits Skid Steers up to 140 HP
- > 70 mm tyne spacings
- Up to 1000 kg load capacity

0.75 m<sup>3</sup>

collector arm

**Bisalloy** catchment retainer