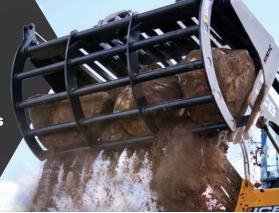

## **Ag Loader Rock Picker**

Standard Duty

- > Suits Ag Loaders up to 140 HP
- 70 mm tyne spacings
- ) Up to 1000 kg load capacity

0.75 m<sup>3</sup>

HIMAC

Rake, sift, lift, grab, pull and shift! All Power Rakes and Power Grapples are manufactured right here in Australia from high-grade steel and solid bar tynes to tackle the harshest of Aussie conditions.

Power Grapple from \$20,034 +GST

Power Rake from \$15,769 +GST