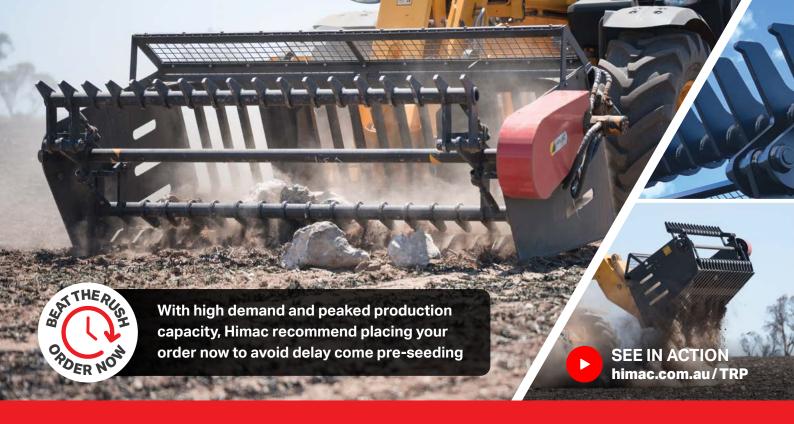

# All Aussie-Made Picker

#### Telehandler / Wheel Loader Rock Picker

Make rock removal as easy as possible with the innovative and powerful Rock Picker from Himac. Manufactured in Australia, the high torque motor and rotating collector ensure swift rock picking in a fraction of the time.

From \$25,455 +GST

**\ 1800 888 114** to secure yours

### **Top Features**

- Bi-directional collector arm
- For 100-550 mm diam rocks
- Bisalloy catchment retainer
  - Shock absorption springs
  - Up to 2350 kg load capacity

tachments inc Tele hitch or Wheel Loader inline quick hitch - Other options POA