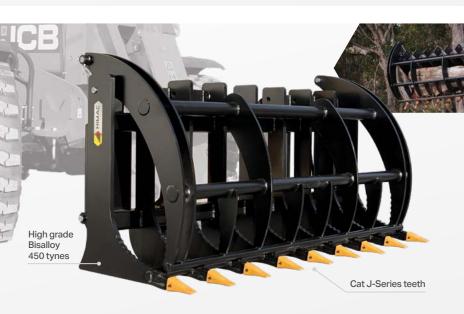

#### **Claw Grapple**

Skid Steer | Ag Loader | Telehandler | Wheel Loader

Attachments inc UN mount, Euro hitch, Tele hitch or Wheel Loader inline quick hitch - Other options POA - Prices shown EX GST - Valid until 28 / 02 / 22

- > Unique curved shape and serrated edges provide serious grip for a range of loads
- Up to 1470 mm grapple opening
- > Fitted teeth cut through hard ground and roots

From \$8,252 +GST