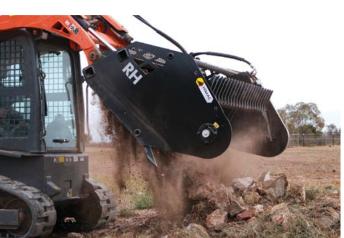

# All Aussie-Made Picker

#### Telehandler / Wheel Loader Rock Picker

Make rock removal as easy as possible with the innovative and powerful Rock Picker from Himac. Manufactured in Australia, the high torque motor and rotating collector ensure swift rock picking in a fraction of the time.

### **Top Features**

- Bi-directional collector arm
- For 100-550 mm diam rocks
- Bisalloy catchment retainer
  - Shock absorption springs
  - Up to 2350 kg load capacity

tachments inc Tele hitch or Wheel Loader inline quick hitch - Other options POA