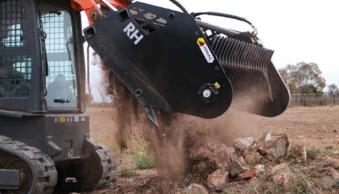

#### Telehandler / Wheel Loader Rock Picker

Make rock removal as easy as possible with the innovative and powerful Rock Picker from Himac. Manufactured in Australia, the high torque motor and rotating collector ensure swift rock picking in a fraction of the time.

### **Top Features**

- Bi-directional collector arm
- For 100-550 mm diam rocks
- Bisalloy catchment retainer
  - Shock absorption springs
  - Up to 2350 kg load capacity

tachments inc Tele hitch or Wheel Loader inline quick hitch - Other options POA